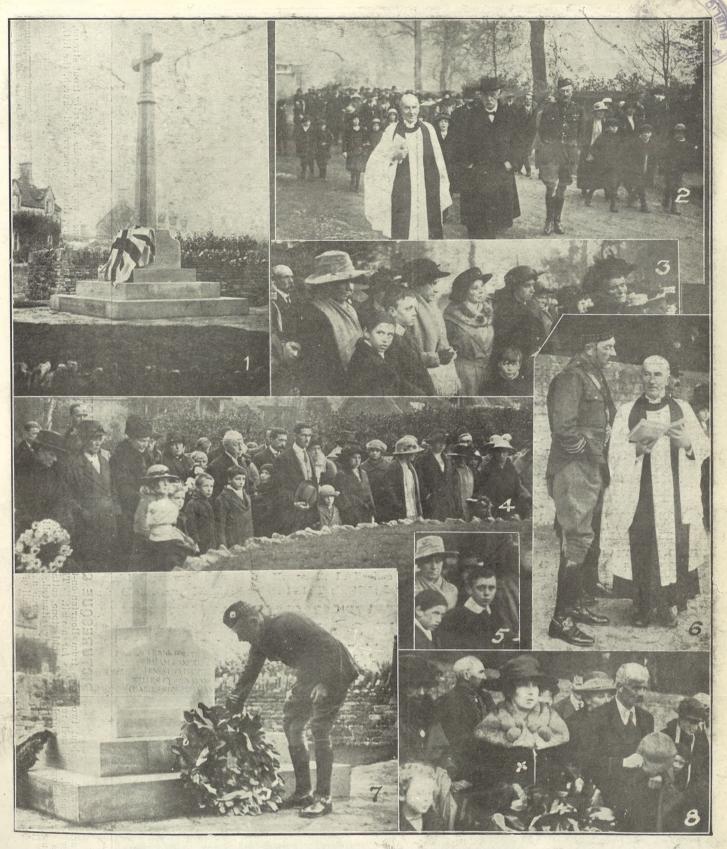

Cross, Gloucester, and stood reverently, then inaugurated a "long, long, trail" (of pennies) in aid of the "Palmer" Fund for Soldiers and Sailors, which has realised practically £1,000. The scene on the Cross during the two minutes' Silence, taken from Messrs.

The scene on the Cross during the two minutes' Silence, taken from Messrs. Mann and Son's window.
 In front of the Comrades' Club, West-

in pennies. The Mayor and Mayoress in centre, starting the trail of pennies on the pavement in Eastgate-street. 3.--The

Collectors shovelling up the money.
 Outside the Gloucester Club, where silver coins mixed with the pennies.

Photo by Cheltenham Newspaper Co., Ltd.

Alfred Butt and Percy Hutchison's Enormously Successful Farcical Product "Nightie Night," OPERA HOUSE, CHELTENHAM, Next Week.



On Saturday afternoon last, in beautiful sunny weather, Lord Sherbourne unveiled the Sherbourne War Memorial, before a large congregation of villagers and friends.

- the Memorial Cross. It is executed in Clipsham stone, designed by Mr. Thorpe, of Oxford, and is fixed in a fine commanding position near the schools.
   The congregation, headed by Rev. C.
- congregation of villagers and friends.
  W. Emeriss (Burford), Rev. Hobbs
  (Bourton), and Lord Sherborne (in uniform) in procession from Church to Memorial.
  3, 4 and 5.—Parishioners at the Unveiling Ceremony.
  Photos by Cheltenham Newspaper Co., Ltd., from whom copies may be obtained.
- 6.—Lord Sherborne and Rev. C. W. Emeriss consulting over the service. 7.—Lord (Sherborne depositing a laurel wreath.



CHELTENHAM CHRONICLE AND GLO