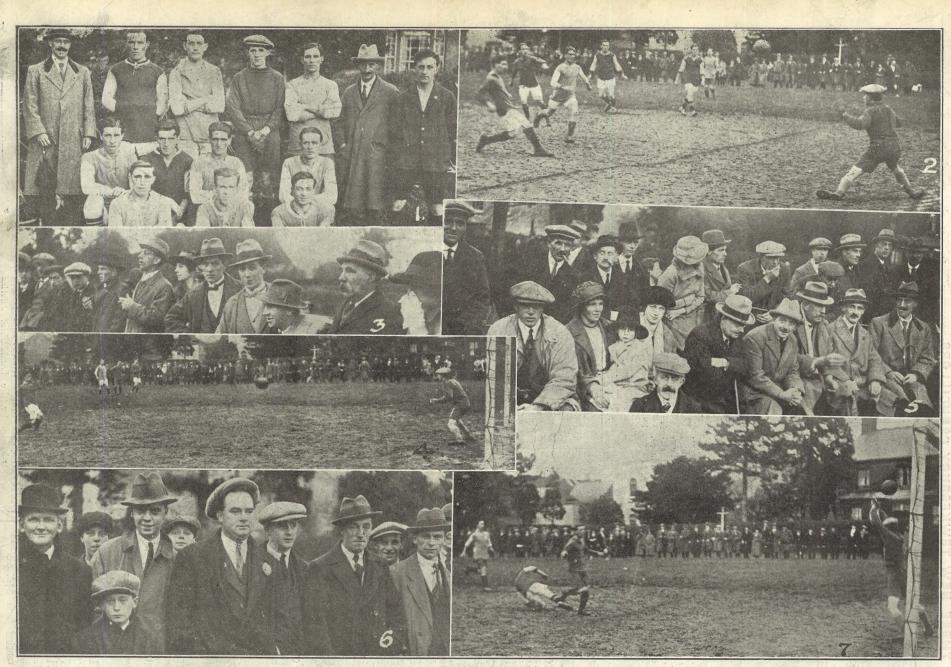

CHELTENHAM CHRONICLE AND GLOUCESTERSHIRE GRAPHIC, SATURDAY, NOVEMBER 5, 1921

LAST SATURDAY'S FOOTBALL: CHELTENHAM DEFEATED BY ABERCARN BY 2 TRIES TO NIL 3.-A line'out in Cheltenham territory. [Photos by Cheltenham Newspaper Co., Ltd. 1, 2, and 4.-Spectators. 