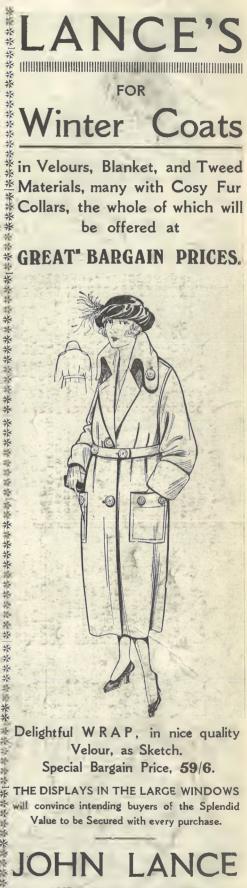

Have purchased a Large Manufacturer's Collection OF Winter Coats in Velours, Blanket, and Tweed \* Materials, many with Cosy Fur Collars, the whole of which will be offered at **GREAT BARGAIN PRICES,** FOR ONE WEEK ONLY. Delightful WRAP, in good Quality Velour, with large Fur Collar as Sketch. Original Price 6 Gns.

Special Bargain Price 31 Gns. THE DISPLAYS IN THE LARGE WINDOWS will convince intending buyers of the Splendid Value to be Secured with every purchase.

<sup>你我学校|我从外校带带带放放花带花花的</sub>带带带带 法法赔偿 新林果根林林林林林林林林林林林林林</sup>