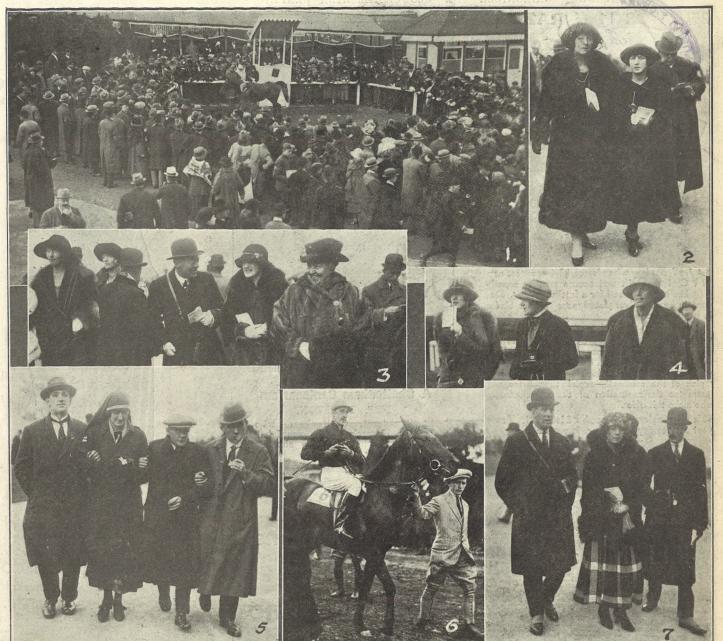

egation of villagers and friends.

- the Memorial Cross. It is executed in Clipsham stone, designed by Mr. Thorpe, of Oxford, and is fixed in a fine commanding position near the schools.
   The congregation, headed by Rev. C.
- congregation of villagers and friends.
  W. Emeriss (Burford), Rev. Hobbs
  (Bourton), and Lord Sherborne (in uniform) in procession from Church to Memorial.
  3, 4 and 5.—Parishioners at the Unveiling Ceremony.
  Photos by Cheltenham Newspaper Co., Ltd., from whom copies may be obtained.
- 6.—Lord Sherborne and Rev. C. W. Emeriss consulting over the service. 7.—Lord (Sherborne depositing a laurel wreath.



CHELTENHAM CHRONICLE AND GLOUCESTERSHIRE GRAPHIC, SATURDAY, NOVEMBER 19, 1921.

CHELTENHAM CHRONICLE AND GLOUCESTERSHIRE GRAPHIC, SATURDAY, NOVEMBER 19, 1921.



### CHELTENHAM RACES.

The November two-day meeting was held on Tuesday and Wednesday last, the first day being very fine, but Wednesday was wet and cold. Large fields were seen out, and the racing was particularly interesting. 1.—The Sale Ring after the second race on Tuesday, "The Last" in the Ring. 2.—A "furry" day on Tuesday. 3.—A lucky party—apparently. Miss Scott of Nether Swell, on extreme right. **GRELIENHAM HACES.** 4.—Three ladies in Paddock. 5.—A nurse with three of the ex-soldiers from St. Dunstan's, who appeared to enjoy the racing immensely. [Photos by Cheltenham Newspaper Co., Ltd., from whom copies can be obtained]

ŝ

-

米米 NNETTE, CORSETIERE, \*\*\* Mousell Bros., Ltd. Kensington House, Promenade (Opposite G.W.R. Station), \* CHELTENHAM. \*\* CHELTENHAM. Elastic Belts,