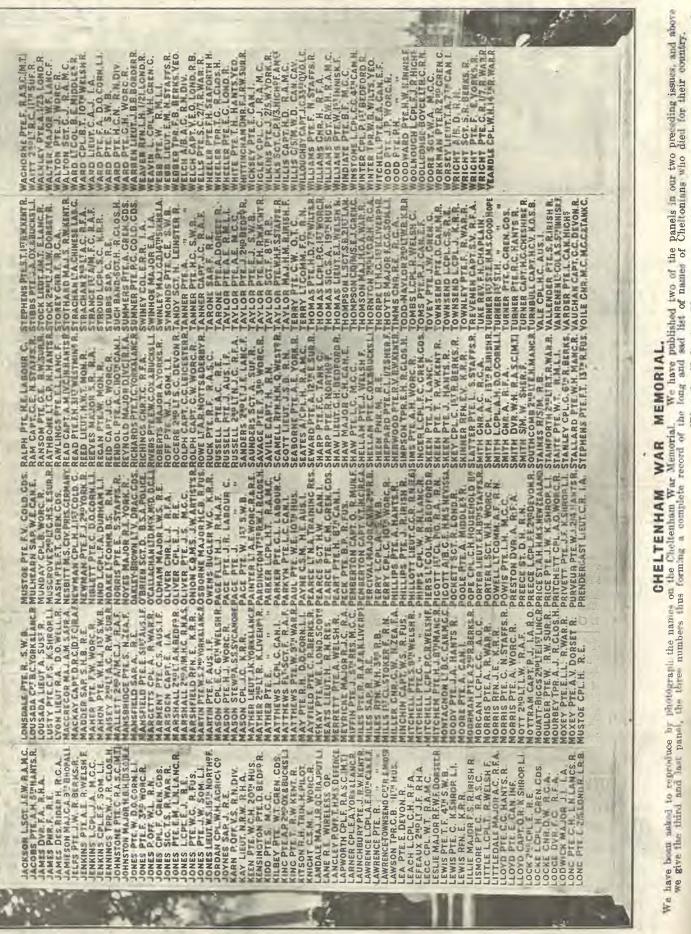

CHELTENHAM CHRONICLE AND GLOUCESTERSHIRE GRAPHIC, SATURDAY, NOVEMBER 5, 1921

LAST SATURDAY'S FOOTBALL: CHELTENHAM DEFEATED BY ABERCARN BY 2 TRIES TO NIL 3.-A line'out in Cheltenham territory. [Photos by Cheltenham Newspaper Co., Ltd. 1, 2, and 4.-Spectators. 