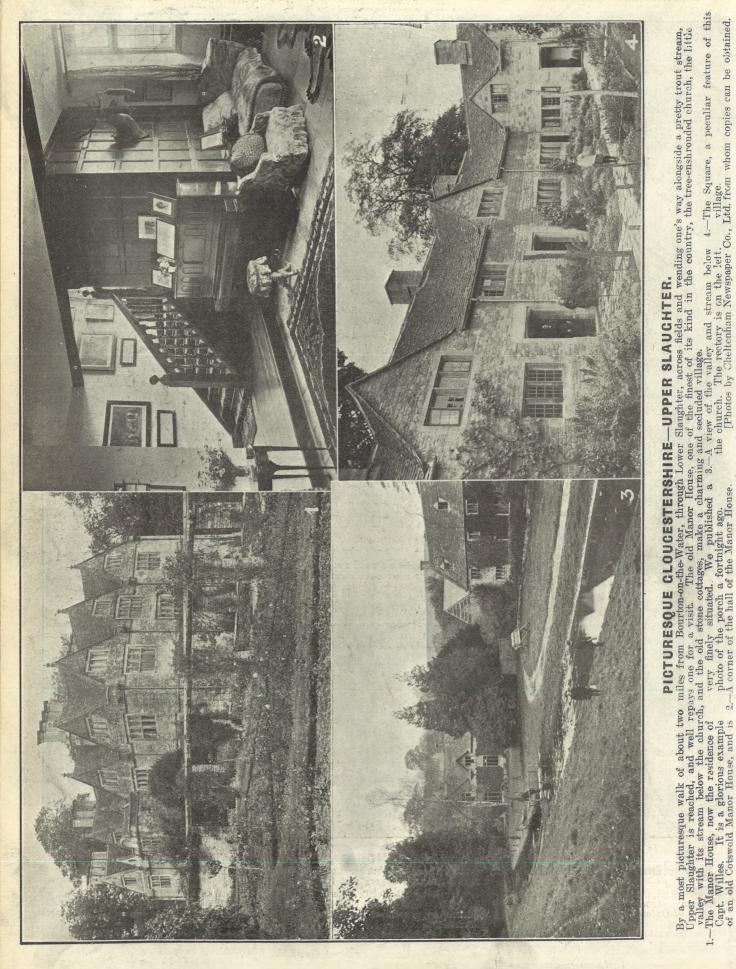

OUSE, CHELTENHAM, Next Week.



On Saturday afternoon last, in beautiful sunny weather, Lord Sherbourne unveiled the Sherbourne War Memorial, before a large congregation of villagers and friends.

- the Memorial Cross. It is executed in Clipsham stone, designed by Mr. Thorpe, of Oxford, and is fixed in a fine commanding position near the schools.
   The congregation, headed by Rev. C.
- congregation of villagers and friends.
  W. Emeriss (Burford), Rev. Hobbs
  (Bourton), and Lord Sherborne (in uniform) in procession from Church to Memorial.
  3, 4 and 5.—Parishioners at the Unveiling Ceremony.
  Photos by Cheltenham Newspaper Co., Ltd., from whom copies may be obtained.
- 6.—Lord Sherborne and Rev. C. W. Emeriss consulting over the service. 7.—Lord (Sherborne depositing a laurel wreath.



CHELTENHAM CHRONICLE AND GLOUCESTERSHIRE GRAPHIC, SATURDAY, NOVEMBER 19, 1921.

CHELTENHAM CHRONICLE AND GLOUCESTERSHIRE GRAPHIC, SATURDAY, NOVEMBER 19, 1921.



### CHELTENHAM RACES.

The November two-day meeting was held on Tuesday and Wednesday last, the first day being very fine, but Wednesday was wet and cold. Large fields were seen out, and the racing was particularly interesting. 1.—The Sale Ring after the second race on Tuesday, "The Last" in the Ring. 2.—A "furry" day on Tuesday. 3.—A lucky party—apparently. Miss Scott of Nether Swell, on extreme right. **GRELIENHAM HACES.** 4.—Three ladies in Paddock. 5.—A nurse with three of the ex-soldiers from St. Dunstan's, who appeared to enjoy the racing immensely. [Photos by Cheltenham Newspaper Co., Ltd., from whom copies can be obtaine