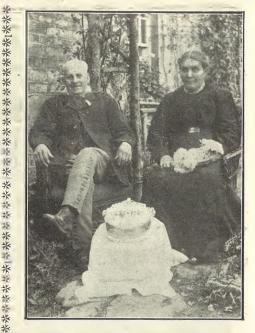

### PRESENTATION TO CHARLES BEACHAM.

At a well attended meeting of supporters and friends of the Cotswold Hunt, on Thursday, October 27th, Charles Beacham, the ex-Huntsman, was presented with cheques for £449 and £260 respectively from subscribers and farmers of the Hunt on his retiring from his position as Huntsman.

### Mr. Charles Beacham,

For 35 years in service with the Cotswold Hounds, the last 13 as Huntsman, who received a handsome presentation from subscribers and farmers of the Hunt, on Oct. 27th, on his resignation as Huntsman. He is shown holding the cheques for £709, the list of subscribers, and illuminated address presented to him.