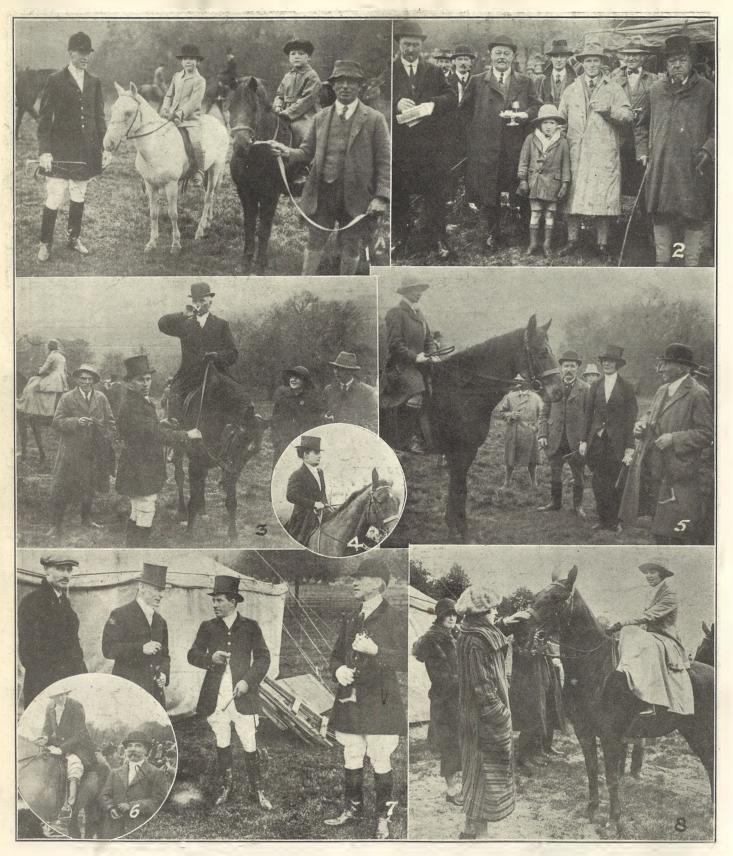

### PRESENTATION TO CHARLES BEACHAM.

At a well attended meeting of supporters and friends of the Cotswold Hunt, on Thursday, October 27th, Charles Beacham, the ex-Huntsman, was presented with cheques for £449 and £260 respectively from subscribers and farmers of the Hunt on his retiring from his position as Huntsman.

 Standing, -M. ssrs. W. Beacham, T. Witcombe, W. F. Ing. F. Archer, Col. Tarte, W. Hitch, F. Humphries, -. Llewellyn Connelly, -. Rogerson, - Herbert, E. W. Walker, Geo. Hannis, W. Weston, T. Marston R. W. Edwards, A. Bowl, Millard, -. Prizeman, and W C. Unwin.
 Seated -Capt. Tosswill, Col. C. Elwes, D.S.O., Messrs. H. Unwin, M. W. Muir, MF.H. G. Beacham, W. F. Hicks Beach (Chairman), L. R Peel (Hon. Sec.) W. Gibbins (Deputy Master), Col. Harford. [Photo by Cheltenham Newspaper Co., Ltd.

### Mr. Charles Beacham,

For 35 years in service with the Cotswold Hounds, the last 13 as Huntsman, who received a handsome presentation from subscribers and farmers of the Hunt, on Oct. 27th, on his resignation as Huntsman. He is shown holding the cheques for £709, the list of subscribers, and illuminated address presented to him.