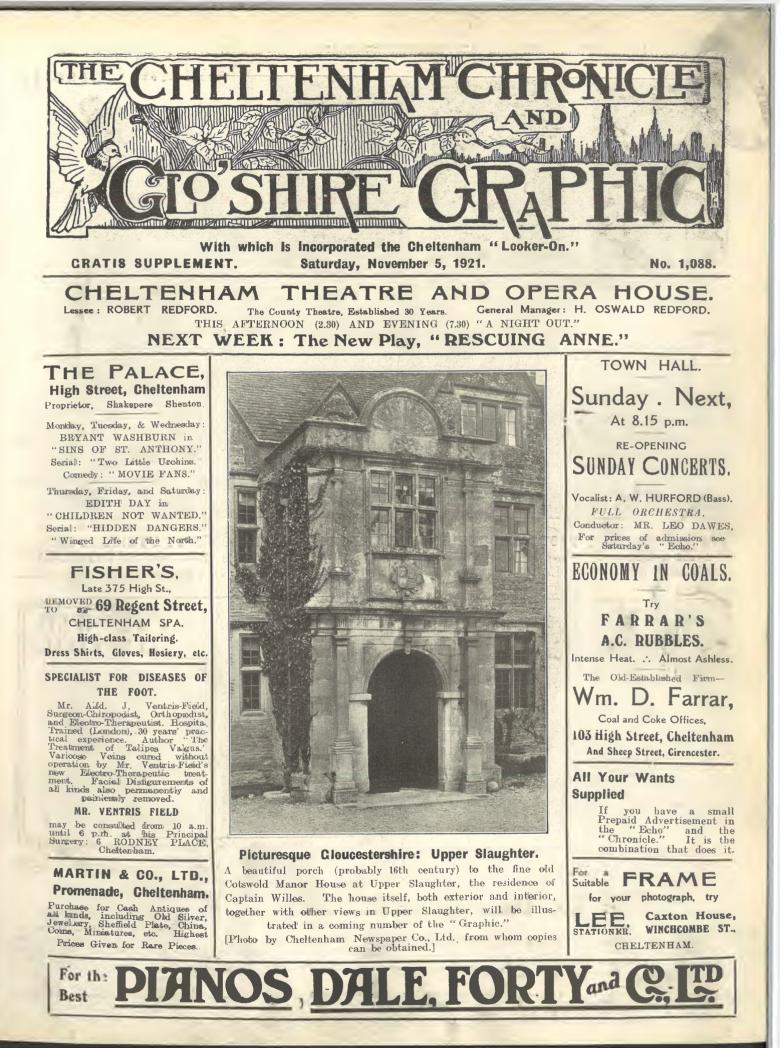

CHELTENHAM CHRONICLE AND GLOUCESTERSHIRE GRAPHIC, SATURDAY, NOVEMBER 5, 1921

LAST SATURDAY'S FOOTBALL: CHELTENHAM DEFEATED BY ABERCARN BY 2 TRIES TO NIL 3.-A line'out in Cheltenham territory. [Photos by Cheltenham Newspaper Co., Ltd. 1, 2, and 4.-Spectators. 