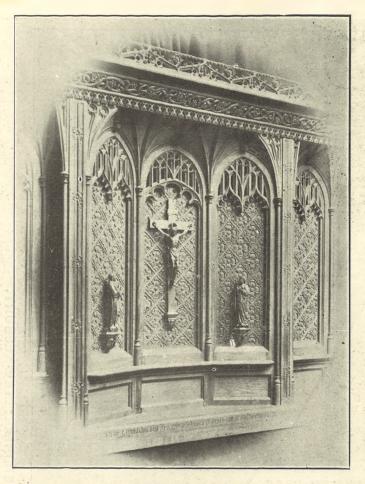

A FINE REREDOS. The above picture is part of a Reredos recently fixed at St. Peter's Church, Newton, near Mumbles, S. Wales, by Messrs. R. L. Boulton and Sons, Bath-road, Cheltenham. The work is executed in oak, and part of it is decorated. It is to the design of L. W. Barnard, Esq. F.R.I.B.A., of Cheltenham.