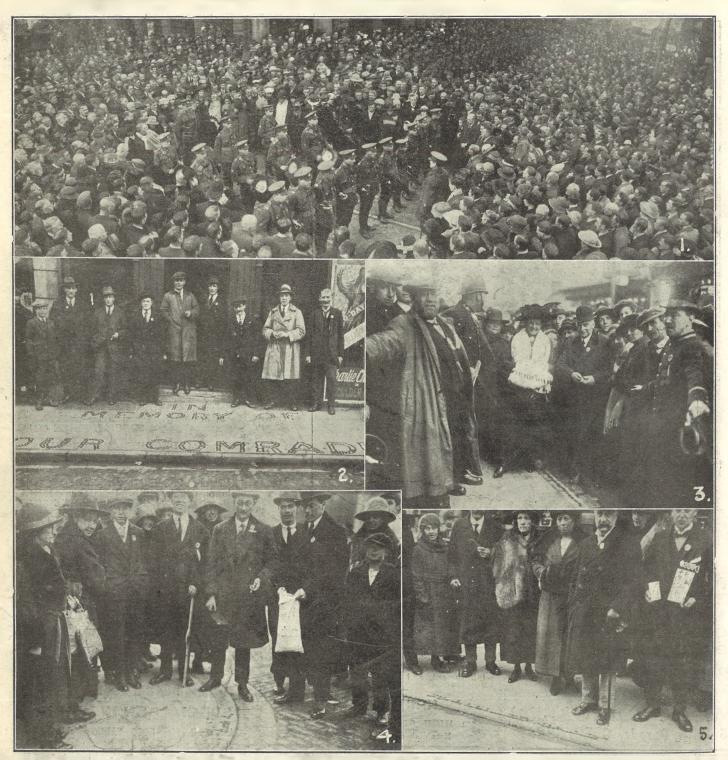

ADVERTISE IT IN THE 'ECHO,'

CHELTENHAM CHRONICLE AND GLOUCESTERSHIRE GRAPHIC, SATURDAY, NOVEMBER 5, 1921.

龍

- MUNICIPAL ELECTIONS IN CHELTENHAM.
  I here was very little apparent interest in the Elections on Tuesday last although there were contests in four of the wards.
  I here was very little apparent interest in the Elections on Tuesday last although there were contests in four of the wards.
  I here was very little apparent interest in the Elections on Tuesday last although there were contests in four of the wards.
  I here was very little apparent interest in the Elections on Tuesday last although there were contests in four of the wards.
  I here was very little apparent interest in the Elections on Tuesday last although there were contests in four of the wards.
  I here was defeated by Mr. J
  P. Pates.
  I here was defeated by Mr. J
  P. Pates.
  I here was defeated by Mr. J
  P. Pates.
  I here was defeated by Mr. J
  P. Pates.
  I here was defeated by Mr. J
  P. Pates.
  I here was defeated by Mr. J
  P. Pates.
  I here was defeated by Mr. J
  P. Pates.
  I here was defeated by Mr. J
  I here was defeated by Mr. J. P. Pates on tour in the East. Names (from left): Messrs. Palmer, J.
  I here was defeated by Mr. J. P. Pates on tour in the East. Names (from left): Messrs. Palmer,