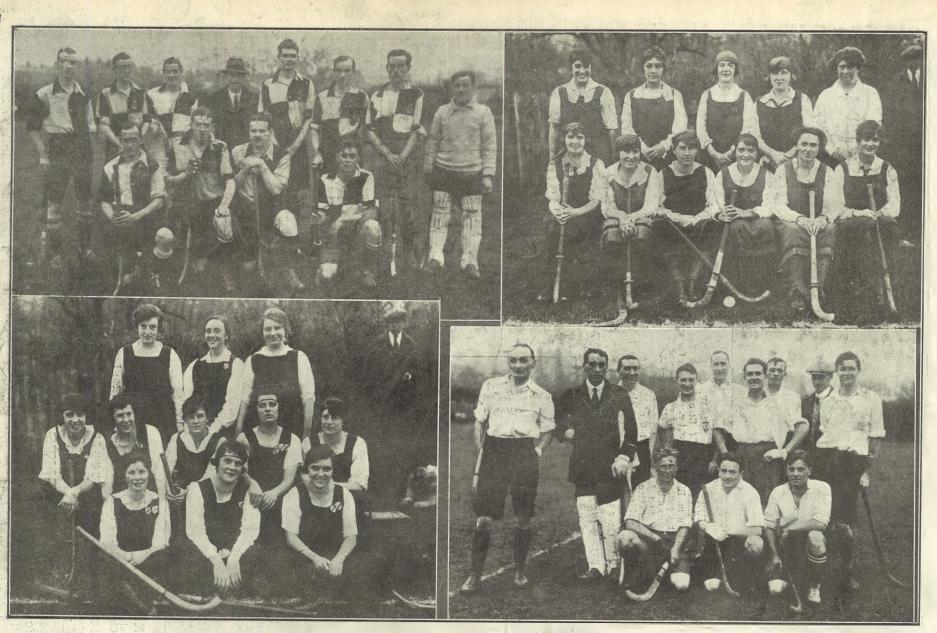

end Farm. Bisley, who died last week, aged 48 years. He was a Stroud representative on the Executive Committee of the Gloucestershire Farmers' Union, and leaves a widow and three children. MR. W. CLISSOLD, Of Stroud, who died recently. He was for many years a member of C Co., 5th Gloucester Volunteer Regiment, and was on the staff of Messrs, T. H. and J. Daniels, Lightpill Ironworks.

\*\*\*\*



### TEWKESBURY MEMORIAL CROSS.

This beautiful Memorial Cross was executed by Messrs. R. L. Boulton and Sons, Sculptors, Bath Road, Cheltenham. Medals : London 1851; Paris, 1855; London, 1868.

# ENLARGEMENTS

WE CAN ENLARGE TO CABINET SIZE ANY INDIVIDUAL PHOTO-GRAPH IN ANY OF THE GROUPS IN THE "GRAPHIC," OR WE CAN ENLARGE THE ENTIRE GROUP. SPLENDID RESULTS GUARAN-TEED. PRICES ON APPLICATION.





### HOCKEY MATCHES IN CHELTENHAM.

CHELTENHAM 1st (MEN) v. PERSHORE, AND CHELTENHAM LADIES v. ST. MARY'S HALL, ON VICTORIA GROUND, SATURDAY, NOVEMBER 19th. CHEDITENHAM IST (MEN) V. FERSHORE, AND CHEDITENHAM LADIES V. ST. MARY'S HA'L, ON VIOLORIA GROUND, SATURDAT, NOVEMBER 1991. Roberts, R. Wilson, A Turner (president), R. L. Lonsdale, E. R. Reynolds, F. Tredwell, F. Close. In front: H. C. Clifton, W. H. Standing: Misses G. Harvey, Mrs Lovell, Mrs. F. Lewis, Miss M. Cole, Miss Poynton. Sitting: Misses D. Pates, D. Cole, Mrs. White, Miss Brain, Mrs. Arkell, Mary's Hall, unding: Misses Lewis, Vol. Pershore, Back row: W. R. Wagstaff, H. Askham, K. Kary's Harrison (umpire). Middle row: A. Smith, S. A. Hutchison (goalkeeper), F. J. Nicholas (with badge), G. Gardiner (capt.), H. D. F. Shepherd,