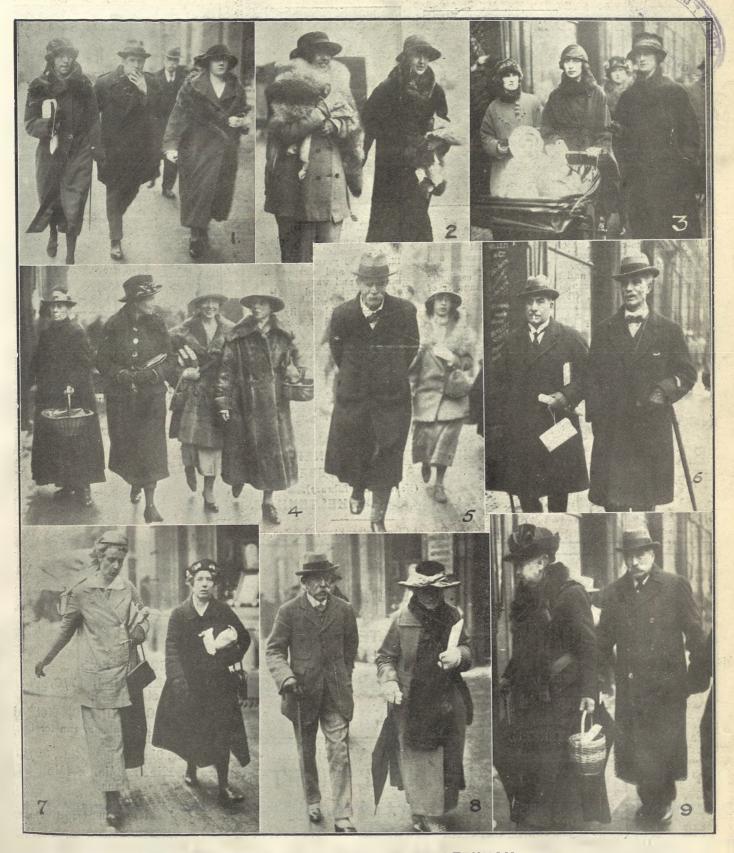

CHELTENHAM CHRONICLE AND GLOUCESTERSHIRE GRAPHIC, SATURDAY, NOVEMBER 5, 1921

LAST SATURDAY'S FOOTBALL: CHELTENHAM DEFEATED BY ABERCARN BY 2 TRIES TO NIL 3.-A line'out in Cheltenham territory. [Photos by Cheltenham Newspaper Co., Ltd. 1, 2, and 4.-Spectators. 