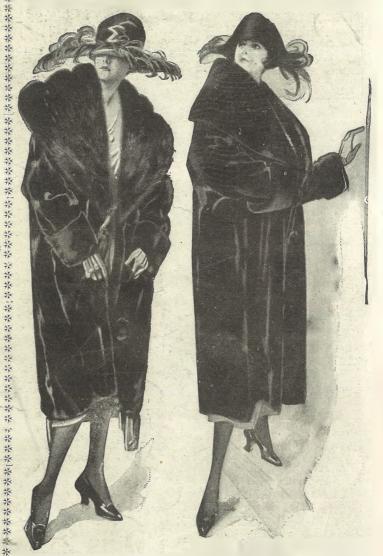

Have purchased a Large Manufacturer's Collection OF Winter Coats in Velours, Blanket, and Tweed \* Materials, many with Cosy Fur Collars, the whole of which will be offered at **GREAT BARGAIN PRICES,** FOR ONE WEEK ONLY. Delightful WRAP, in good Quality Velour, with large Fur Collar as Sketch. Original Price 6 Gns.

Special Bargain Price 31 Gns. THE DISPLAYS IN THE LARGE WINDOWS will convince intending buyers of the Splendid Value to be Secured with every purchase.

<sup>你我学校|我从外校带带带放放花带花花的</sub>带带带带 法法赔偿 新林果根林林林林林林林林林林林林林</sup>