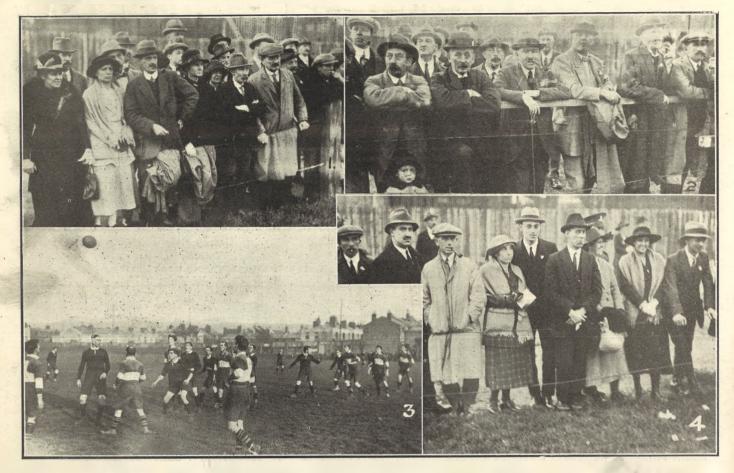

Cheltenham and County Cycling Club Members. This club has just been formed as a section of the C. and C. Harriers. Members on a recent run to Broadway. Names (from left).—A. R. White, Bowsher, Imperingham, W. White, Bick Boyce, Vizard, Meadows, Wedberg, Wood, Tibbles, and Haines. [Photo by C. Brown (hon. sec.).