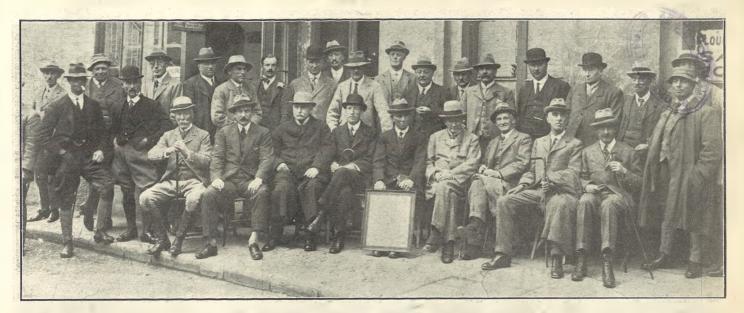

### PRESENTATION TO CHARLES BEACHAM.

At a well attended meeting of supporters and friends of the Cotswold Hunt, on Thursday, October 27th, Charles Beacham, the ex-Huntsman, was presented with cheques for £449 and £260 respectively from subscribers and farmers of the Hunt on his retiring from his position as Huntsman.

 Standing, -M. ssrs. W. Beacham, T. Witcombe, W. F. Ing. F. Archer, Col. Tarte, W. Hitch, F. Humphries, -. Llewellyn Connelly, -. Rogerson, - Herbert, E. W. Walker, Geo. Hannis, W. Weston, T. Marston R. W. Edwards, A. Bowl, Millard, -. Prizeman, and W C. Unwin.
 Seated -Capt. Tosswill, Col. C. Elwes, D.S.O., Messrs. H. Unwin, M. W. Muir, MF.H. G. Beacham, W. F. Hicks Beach (Chairman), L. R Peel (Hon. Sec.) W. Gibbins (Deputy Master), Col. Harford. [Photo by Cheltenham Newspaper Co., Ltd.

### Mr. Charles Beacham,

For 35 years in service with the Cotswold Hounds, the last 13 as Huntsman, who received a handsome presentation from subscribers and farmers of the Hunt, on Oct. 27th, on his resignation as Huntsman. He is shown holding the cheques for £709, the list of subscribers, and illuminated address presented to him.