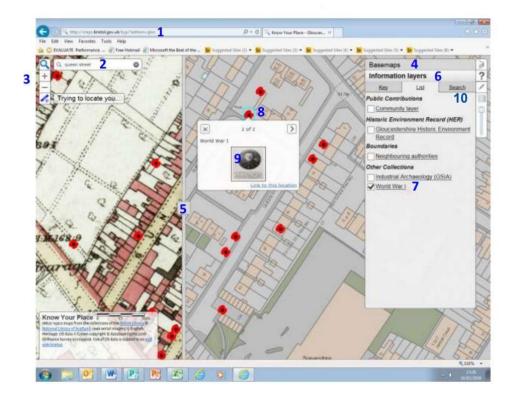

## TO ACCESS THE DATA:

- 1) Go to <a href="http://maps.bristol.gov.uk/kyp/?edition=glos">http://maps.bristol.gov.uk/kyp/?edition=glos</a>
- 2) Click on the magnifier box (top left) and enter a postcode or street name.

3) Zoom in/out using the +/-(top left). You can also click and hold the mouse to drag it across the screen to move the map.

- 4) Click on Basemaps(top right) to select date of the left(Comparison) and right(Main) maps.
- 5) You can move the slider bar to compare now and then.
- 6) Click Information Layers(lower right under the map thumbnails).
- 7) Untick all the boxes and select the World War I layer only.
- 8) Click on a poppy to view a photo and information.

## Page 1 | of 2

9) Click on the thumbnail to view a larger image in a new tab.

Close the tab with the image to return to the main **Know Your Place** website.

10) Click <u>Search</u> to search by surname or any another keyword.

11) Click on Map to zoom to the location and see thumbnail image.

| Basemaps                   |                                                                                                                      |                                           | $\geqslant$ |
|----------------------------|----------------------------------------------------------------------------------------------------------------------|-------------------------------------------|-------------|
| Information layers         |                                                                                                                      |                                           | ?           |
| <u>Key</u>                 | <u>List</u>                                                                                                          | Search 10                                 | /           |
| smith Search 19 result(s). |                                                                                                                      |                                           |             |
|                            | e-Corporal, Wor<br>oucesters. Resident<br>eltenham. Missid<br>Prisoner of Wa<br>published in the<br>ronicle & Glouce | dent of 234<br>ng since 27<br>ar in<br>ne | Н           |